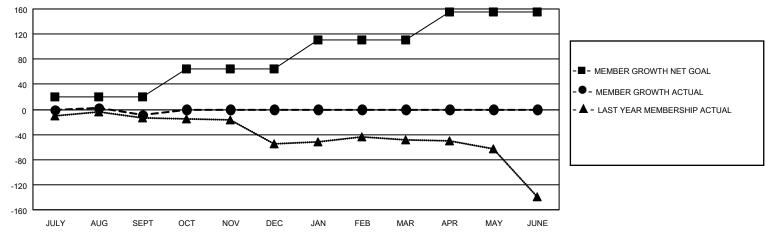

## District 19 C

| Clubs         |               |             |               | Members               |                        |                         |                                                    |  |
|---------------|---------------|-------------|---------------|-----------------------|------------------------|-------------------------|----------------------------------------------------|--|
|               | RESULTS FOR   | R 2020-2021 |               | RESULTS FOR 2020-2021 |                        |                         |                                                    |  |
| QUARTER       | NEW CLUB GOAL | NEW CLUBS   | DROPPED CLUBS | QUARTER MEME          | BER GROWTH NET<br>GOAL | MEMBER GROWTH<br>ACTUAL | DROPPED<br>MEMBERS ACTUAL<br>(including transfers) |  |
| JULY/AUG/SEPT | 0             | 0           | 0             | JULY/AUG/SEPT         | 20                     | 23                      | 25                                                 |  |
| OCT/NOV/DEC   | 0             | 0           | 0             | OCT/NOV/DEC           | 45                     | 0                       | 0                                                  |  |
| JAN/FEB/MAR   | 1             | 0           | 0             | JAN/FEB/MAR           | 45                     | 0                       | 0                                                  |  |
| APR/MAY/JUNE  | 0             | 0           | 0             | APR/MAY/JUNE          | 45                     | 0                       | 0                                                  |  |